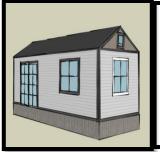

# CALIFORNIA CABIN

**ROOF:** SINGLE GABLE ROOF **EXTERIOR:** LAP SIDING & T1-11

The California Cabin features a symmetrical gable roof design that makes it an excellent choice for frequent towing of your Tiny House.