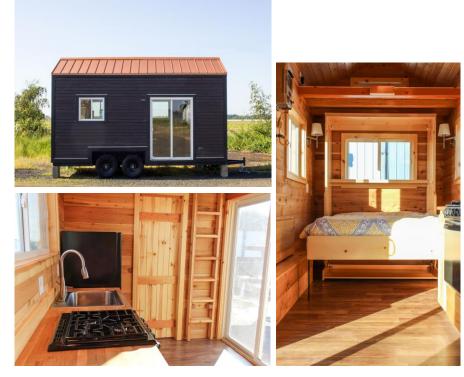

### KITCHEN

- 3.1 cu. Ft.
  refrigerator/freezer
  2.4" DV(
- 24" RV range hood
- Suburban 3 burner propane range
- 8 linear feet of painted cabinets
- Acacia butcher block countertop
- Drop-in double bowl stainless steel sink
- 1-handle pull down stainless steel faucet

#### BATHROOM

- Gravity flush RV toilet or standard porcelain toilet
- 36x36x76 shower
- Moen 1-handle shower faucet

#### INTERIOR & EXTERIOR FINISHES

- 8x8 loft w/2x4 ladder
- Bright pine tongue and groove ceiling and interior trim
- Luxury vinyl plank flooring (choice of color)
- Sheetrock walls (choice of paint color)
- Painted exterior trim
- Standing seam metal roof (choice of color)