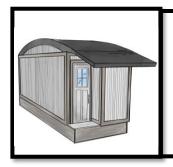

# PACIFIC COAST TRAVELER

**ROOF:** CURVED

**EXTERIOR: BOARD & BATTEN** 

The Pacific Coast Traveler is one of our newest and most unique models.

Not only is the curved roofline aesthetically pleasing, it's also aerodynamic and designed for the road!