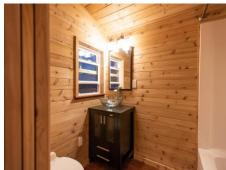

#### **BATHROOM**

- Gravity flush RV toilet or standard porcelain toilet
- 36x36x76 shower
- Moen 1-handle shower faucet