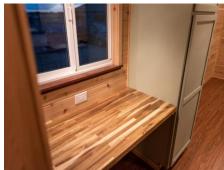

#### **KITCHEN**

- 3.1 cu. Ft. refrigerator/freezer
- 24" RV range hood
- Suburban 3 burner propane range
- 8 linear feet of painted cabinets
- Acacia butcher block countertop
- Drop-in double bowl stainless steel sink
- 1-handle pull down stainless steel faucet

### INTERIOR & EXTERIOR FINISHES

- 8x8 loft w/ 2x4 ladder
- Bright pine tongue and groove ceiling and interior trim
- Luxury vinyl plank flooring (choice of color)
- Sheetrock walls (choice of paint color)
- Painted exterior trim
- Standing seam metal roof (choice of color)