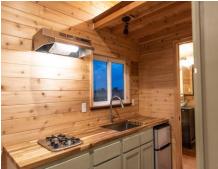

#### **KITCHEN**

- 3.1 cu. Ft. refrigerator/freezer
- 24" RV range hood
- Suburban 3 burner propane range
- 8 linear feet of painted cabinets
- Acacia butcher block countertop
- Drop-in double bowl stainless steel sink
- 1-handle pull down stainless steel faucet