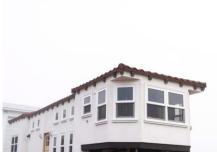

# MONTEREY VILLA

**ROOF: SPANISH** 

**EXTERIOR: SHUTTERS & PAINTED PANELS** 

The Monterey Villa features a metal roof that simulates Spanish clay tile. Exterior shutters, flower boxes and exposed beams give this home a

unique style.

Photographs may show upgrades from standard home finishes.

LENGTHS FROM 16' – 44'
STANDARD TRAILER WIDTH: 8'
(8'6" outside edge to edge)
10' - 12' WIDTHS ALSO AVAILABLE