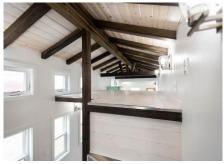

### INTERIOR & EXTERIOR FINISHES

- 8x8 loft w/ 2x4 ladder
- Bright pine tongue and groove ceiling and interior trim
- Luxury vinyl plank flooring (choice of color)
- Sheetrock walls (choice of paint color)
- Painted exterior trim
- Standing seam metal roof (choice of color)