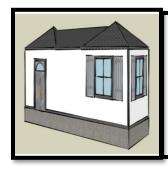

# MONTEREY VILLA

**ROOF: SPANISH** 

**EXTERIOR: SHUTTERS & PAINTED PANELS** 

The Monterey Villa features a metal roof that simulates Spanish clay tile. Exterior shutters, flower boxes and exposed beams give this home a

unique style.

Photographs may show upgrades from standard home finishes.

LENGTHS FROM 16' – 44'
STANDARD TRAILER WIDTH: 8'
(8'6" outside edge to edge)
10' - 12' WIDTHS ALSO AVAILABLE