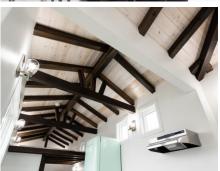

### INTERIOR & EXTERIOR FINISHES

- 8x8 loft w/ 2x4 ladder
- Bright pine tongue and groove ceiling and interior trim
- Luxury vinyl plank flooring (choice of color)
- Sheetrock walls (choice of paint color)
- Painted exterior trim
- Standing seam metal roof (choice of color)