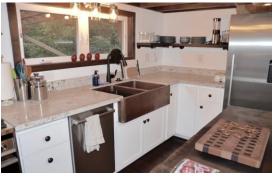

#### **KITCHEN**

- 3.1 cu. Ft. refrigerator/freezer
- 24" RV range hood
- Suburban 3 burner propane range
- 8 linear feet of painted cabinets
- Acacia butcher block countertop
- Drop-in double bowl stainless steel sink
- 1-handle pull down stainless steel faucet