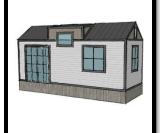

# MT. HOOD LODGE

ROOF: ROOF: SHED/GABLE EXTERIOR: LAP SIDING & T1-11

The Mt. Hood Lodge is a unique home with a split roofline. Clearstory windows in the shed roof section bring in lots of natural light while the gable roofline gives symmetry

and room for multiple loft spaces.

Photographs may show upgrades from standard home finishes.

LENGTHS FROM 16' – 44'
STANDARD TRAILER WIDTH: 8'
(8'6" outside edge to edge)
10' - 12' WIDTHS ALSO AVAILABLE