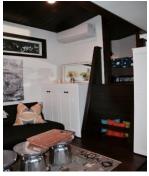

### INTERIOR & EXTERIOR FINISHES

- 8x8 loft w/ 2x4 ladder
- Bright pine tongue and groove ceiling and interior trim
- Luxury vinyl plank flooring (choice of color)
- Sheetrock walls (choice of paint color)
- · Painted exterior trim
- Standing seam metal roof (choice of color)