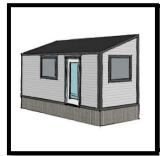

# WILLAMETTE FARMHOUSE

ROOF: SHED EXTERIOR: LAP SIDING W/ 4" REVEAL

The Willamette Farmhouse is a modern and simple design that features a shed roof running the length of the home. A great home for large windows, lots of natural light and plenty of headroom in the loft area(s).

Photographs may show upgrades from standard home finishes.

LENGTHS FROM 16' – 44' STANDARD TRAILER WIDTH: 8' (8'6'' outside edge to edge) 10' - 12' WIDTHS ALSO AVAILABLE