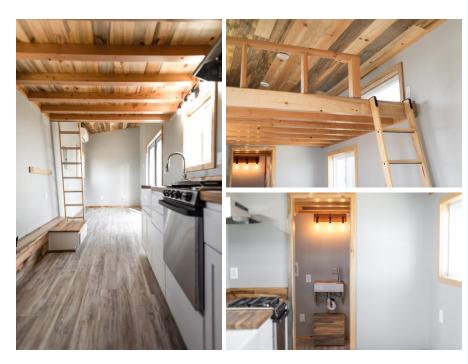

### KITCHEN

- 3.1 cu. Ft.
  refrigerator/freezer
  2.4" DV
- 24" RV range hood
- Suburban 3 burner propane range
- 8 linear feet of painted cabinets
- Acacia butcher block countertop
- Drop-in double bowl stainless steel sink
- 1-handle pull down stainless steel faucet

#### BATHROOM

- Gravity flush RV toilet or standard porcelain toilet
- 36x36x76 shower
- Moen 1-handle shower faucet

#### INTERIOR & EXTERIOR FINISHES

- 8x8 loft w/2x4 ladder
- Bright pine tongue and groove ceiling and interior trim
- Luxury vinyl plank flooring (choice of color)
- Sheetrock walls (choice of paint color)
- Painted exterior trim
- Standing seam metal roof (choice of color)